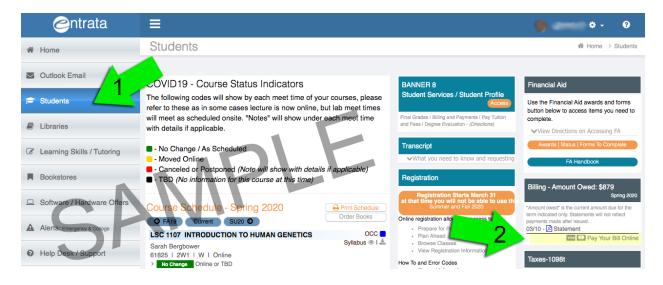

## **Making Payments Online**

- 1. Log on to Entrata at https://www.iecc.edu/entrata
- 2. Go to the "Students" section (Arrow 1)
- 3. On the Students page you will see the Billing section here you can access bills, see amount currently owed and a link to pay your bill online. (Arrow 2)
- 4. Window will open allowing you to enter the amount you wish to pay and your credit card information.