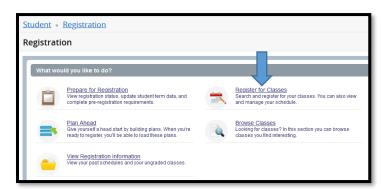

**Step 8:** To register for classes, click the <u>Register for Classes</u> link. Enter your username and password.

**Step 9** Select the applicable term by using the drop-down arrow menu and enter your Registration (Alternate) PIN received from your advisor or Registration and Records personnel. Click the <u>Continue</u> button.

**Step 10:** If your advisor created a plan for you, click on the <u>Plans</u> tab to view. If your advisor assigned a block for you, you will be taken directly to the <u>Block</u> tab (skip Step 11 and proceed to Step 12). If you do not have a plan or block, you may use the <u>Enter CRNs</u> tab and enter CRNs individually, or you may search for courses under the <u>Find Classes</u> tab.