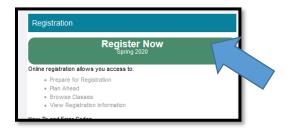

**Step 6:** The page will reload. Click the <u>Register Now</u> button again (background changed to green).

**Step 7:** The Registration landing page appears. Note: Some of the links such as <u>Register for Classes</u> require you to enter your username and password.

**Step 8:** To register for classes, click the <u>Register for Classes</u> link. Enter your username and password.

**Step 9** Select the applicable term by using the drop-down arrow menu and enter your Registration (Alternate) PIN received from your advisor or Registration and Records personnel. Click the <u>Continue</u> button.