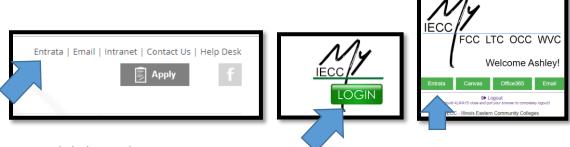

You must have an active Entrata account, a registration (alternate) PIN, and be 18 years of age or older to use self-service online registration.

**Step 1:** Go to IECC.EDU and click Entrata link or go to <a href="https://www.iecc.edu/Entrata">www.iecc.edu/Entrata</a> and log in.

- **Step 2:** Click the <u>Students</u> menu item.
- **Step 3:** Under Student Survey click *Complete the Survey*.
- **Step 4:** Click the <u>Register Now</u> button to begin by completing the Student Responsibility Agreements.
- **Step 5:** On the *Verify Student Profile Information* form, agree to each Student Responsibility Agreement item by clicking the corresponding red box. The box will turn green with a white checkmark indicating it's been selected. Once all boxes are checked, complete your submission by clicking <u>Click here to complete submission</u> button.