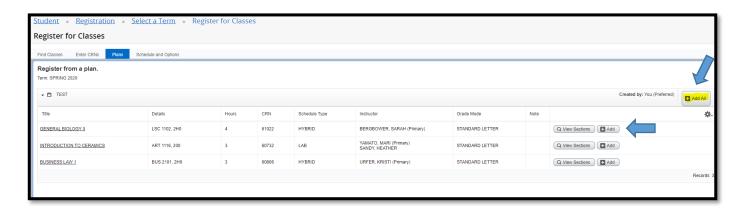

**Step 11:** Add classes to the *Summary* by clicking the corresponding <u>Add</u> buttons. If registering from a plan, you have the option to select the <u>Add All</u> button; review carefully first to ensure it reflects the plan you made with your advisor. Courses that have been added by any method will appear in the *Summary* near the bottom of the page. Notice the Status is *Pending*, meaning your registration is pending and you are not yet registered.