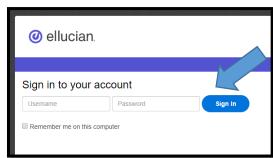

You must have an active Entrata account, a registration (alternate) PIN, and be 18 years of age or older to use self-service online registration.

**Step 1:** Go to IECC.EDU and click Entrata link or go to <a href="https://www.iecc.edu/Entrata">www.iecc.edu/Entrata</a> and log in.

**Step 8:** To register for classes, click the <u>Register for Classes</u> link. Enter your username and password.

**Step 9** Select the applicable term by using the drop-down arrow menu and enter your Registration (Alternate) PIN received from your advisor or Registration and Records personnel. Click the <u>Continue</u> button.