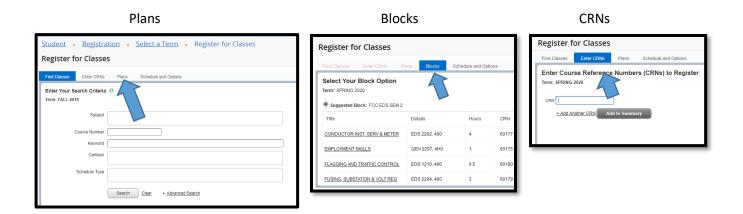

**Step 10:** If your advisor created a plan for you, click on the <u>Plans</u> tab to view. If your advisor assigned a block for you, you will be taken directly to the <u>Block</u> tab (skip Step 11 and proceed to Step 12). If you do not have a plan or block, you may use the <u>Enter CRNs</u> tab and enter CRNs individually, or you may search for courses under the <u>Find Classes</u> tab.