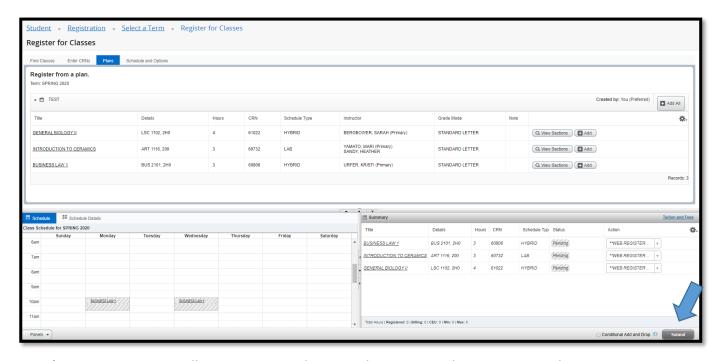

**Step 10:** If your advisor created a plan for you, click on the <u>Plans</u> tab to view. If your advisor assigned a block for you, you will be taken directly to the <u>Block</u> tab (skip Step 11 and proceed to Step 12). If you do not have a plan or block, you may use the <u>Enter CRNs</u> tab and enter CRNs individually, or you may search for courses under the <u>Find Classes</u> tab.

**Step 11:** Add classes to the *Summary* by clicking the corresponding <u>Add</u> buttons. If registering from a plan, you have the option to select the <u>Add All</u> button; review carefully first to ensure it reflects the plan you made with your advisor. Courses that have been added by any method will appear in the *Summary* near the bottom of the page. Notice the Status is *Pending*, meaning your registration is pending and you are not yet registered.

**Step 12:** Click the <u>Submit</u> button under *Summary* to register. If you encounter an error\* that prevents your registration, note the error and reference the *Common Registration Errors* guide available on IECC's Registration webpage at <a href="https://www.iecc.edu/register">https://www.iecc.edu/register</a> This guide provides the action for you to take based on the error encountered.