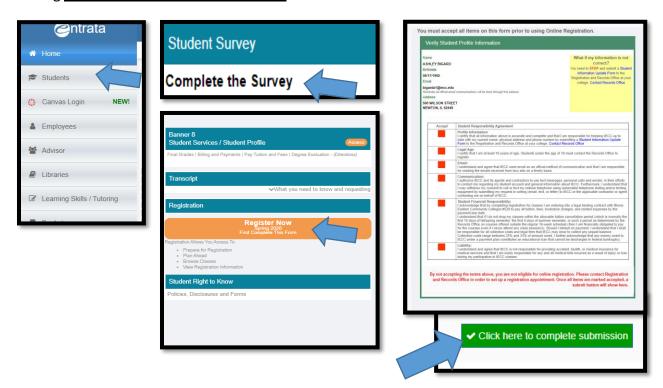

- **Step 2:** Click the <u>Students</u> menu item.
- **Step 3:** Under Student Survey click *Complete the Survey*.
- **Step 4:** Click the <u>Register Now</u> button to begin by completing the Student Responsibility Agreements.
- **Step 5:** On the *Verify Student Profile Information* form, agree to each Student Responsibility Agreement item by clicking the corresponding red box. The box will turn green with a white checkmark indicating it's been selected. Once all boxes are checked, complete your submission by clicking <u>Click here to complete submission</u> button.

**Step 6:** The page will reload. Click the <u>Register Now</u> button again (background changed to green).

**Step 7:** The Registration landing page appears. Note: Some of the links such as <u>Register for Classes</u> require you to enter your username and password.