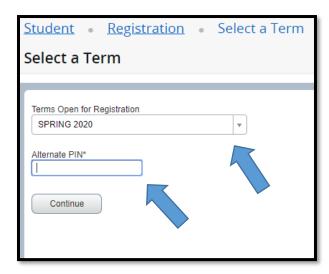

**Step 8:** To register for classes, click the <u>Register for Classes</u> link. Enter your username and password.

**Step 9** Select the applicable term by using the drop-down arrow menu and enter your Registration (Alternate) PIN received from your advisor or Registration and Records personnel. Click the <u>Continue</u> button.