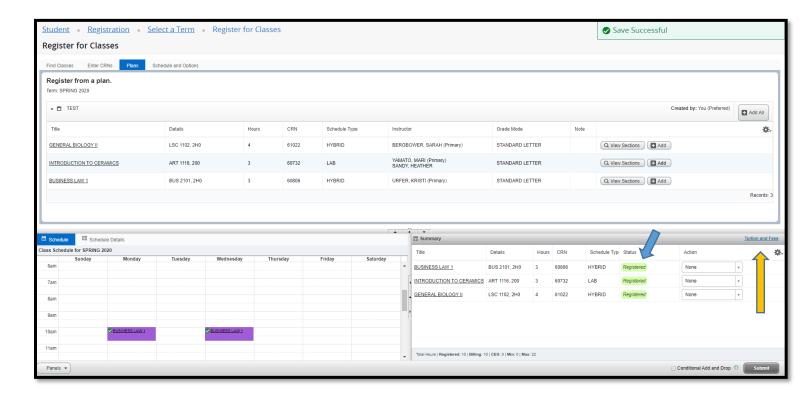

**Step 13:** After clicking the <u>Submit</u> button, the course status changes from *Pending* to *Registered* and will turn from grey to green.

**Step 14:** Your registration is complete. Don't forget to log out when you are finished by clicking on your profile (top of page) and click Sign Out.

To review your tuition

the Summary.

and fees, click the <u>Tuition</u> and Fees link located in